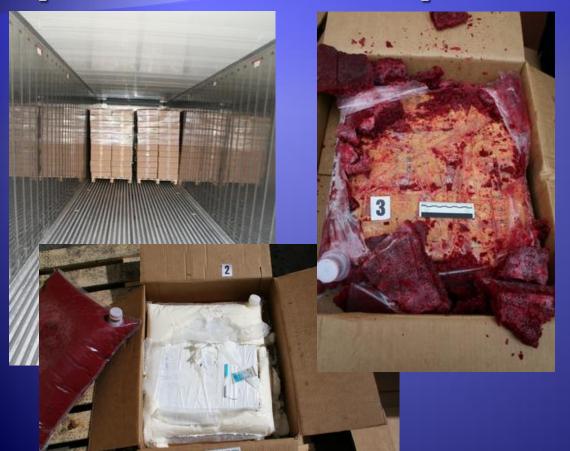

### Criminalization of seafarers for trafficking

- Capt. Laptalo Case 2007, Greece
  - Carriage of 187 000 boxes of bananas, palletes wrapped in plastic
  - Guayaquill, Equador to different Mediterranean ports
  - 2 boxes cocain
  - Master: 16 months in prison, 1° Court: 14 years of prison; 2°
     Court: released of all charges
- Case "Therese" 2008, Panama
  - "parasite" on the underwater part of the hull
  - Columbia to Panama
  - Master: House arrest for months

### Trafficking within the cargo or

part of the ship