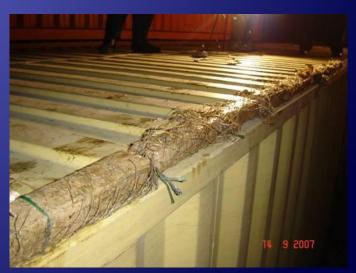

### Criminalization of seafarers for trafficking

- Capt. Laptalo Case 2007, Greece
  - Carriage of 187 000 boxes of bananas, palletes wrapped in plastic
  - Guayaquill, Equador to different Mediterranean ports
  - 2 boxes cocain
  - Master: 16 months in prison, 1° Court: 14 years of prison; 2°
     Court: released of all charges
- Case "Therese" 2008, Panama
  - "parasite" on the underwater part of the hull
  - Columbia to Panama
  - Master: House arrest for months

### Trafficking within the cargo or

part of the ship