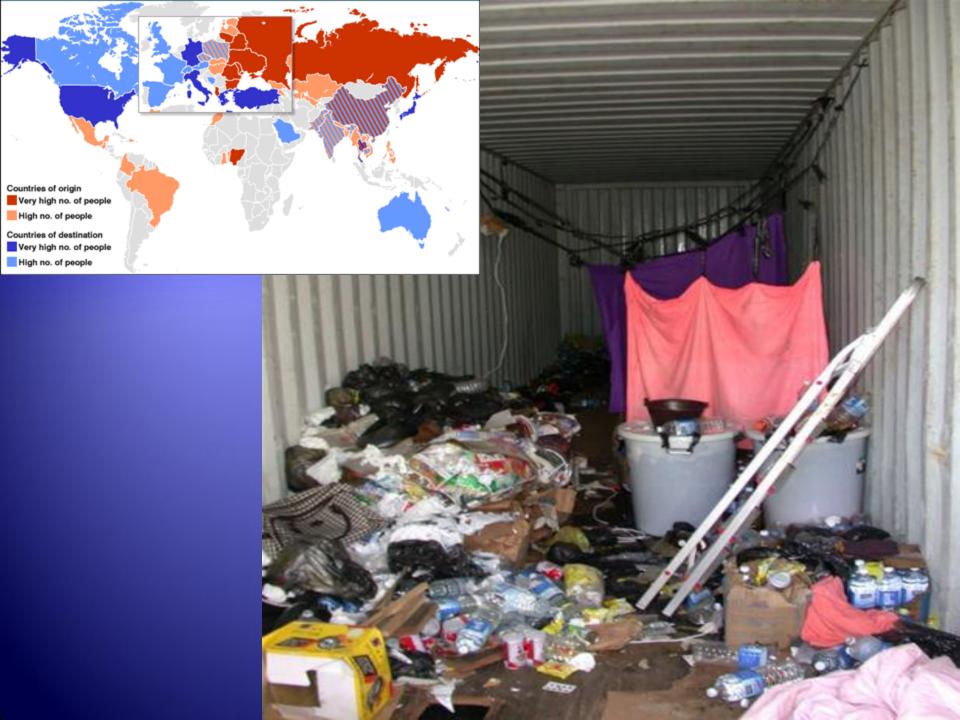

### Criminalization of seafarers for trafficking

- Capt. Laptalo Case 2007, Greece
  - Carriage of 187 000 boxes of bananas, palletes wrapped in plastic
  - Guayaquill, Equador to different Mediterranean ports
  - 2 boxes cocain
  - Master: 16 months in prison, 1° Court: 14 years of prison; 2°
     Court: released of all charges
- Case "Therese" 2008, Panama
  - "parasite" on the underwater part of the hull
  - Columbia to Panama
  - Master: House arrest for months

### Trafficking within the cargo or

part of the ship