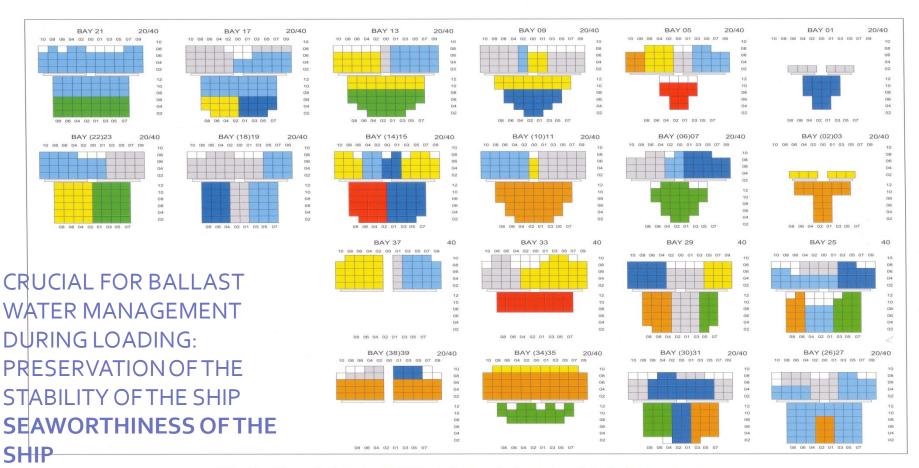

### Shipping (loading) plan

Fig. 18 - Piano di stivaggio che indica la forma e la dimensione delle "baie" da prua a poppa.