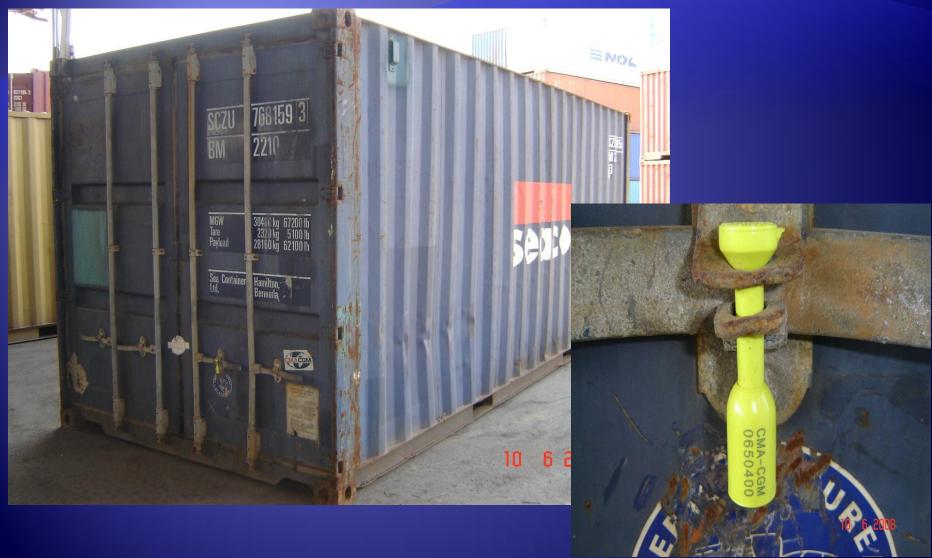

### Supranumeraries on board of a ship

Found during voyage & declared

- Stowaways
- Administrative procedure of repatriation

Found by the port state authorities

- In part of the ship
- In the cargo
- Liability of the master?

### Trafficking within the cargo or

part of the ship

### CARGO HANDLING OPERATIONS: -1ST DECK OFFICER

- -Checks only the number of loaded containers, serial numbers of containers
- -2nd DECK OFFICER
- -Safety and security
- -Ballast waters