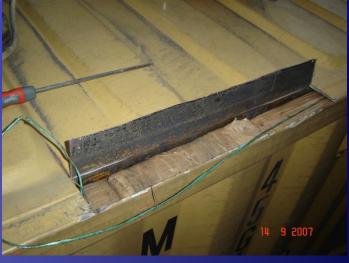

### Criminalization of seafarers for trafficking

- Capt. Laptalo Case 2007, Greece
  - Carriage of 187 000 boxes of bananas, palletes wrapped in plastic
  - Guayaquill, Equador to different Mediterranean ports
  - 2 boxes cocain
  - Master: 16 months in prison, 1° Court: 14 years of prison; 2°
     Court: released of all charges
- Case "Therese" 2008, Panama
  - "parasite" on the underwater part of the hull
  - Columbia to Panama
  - Master: House arrest for months

### Trafficking within the cargo or

part of the ship